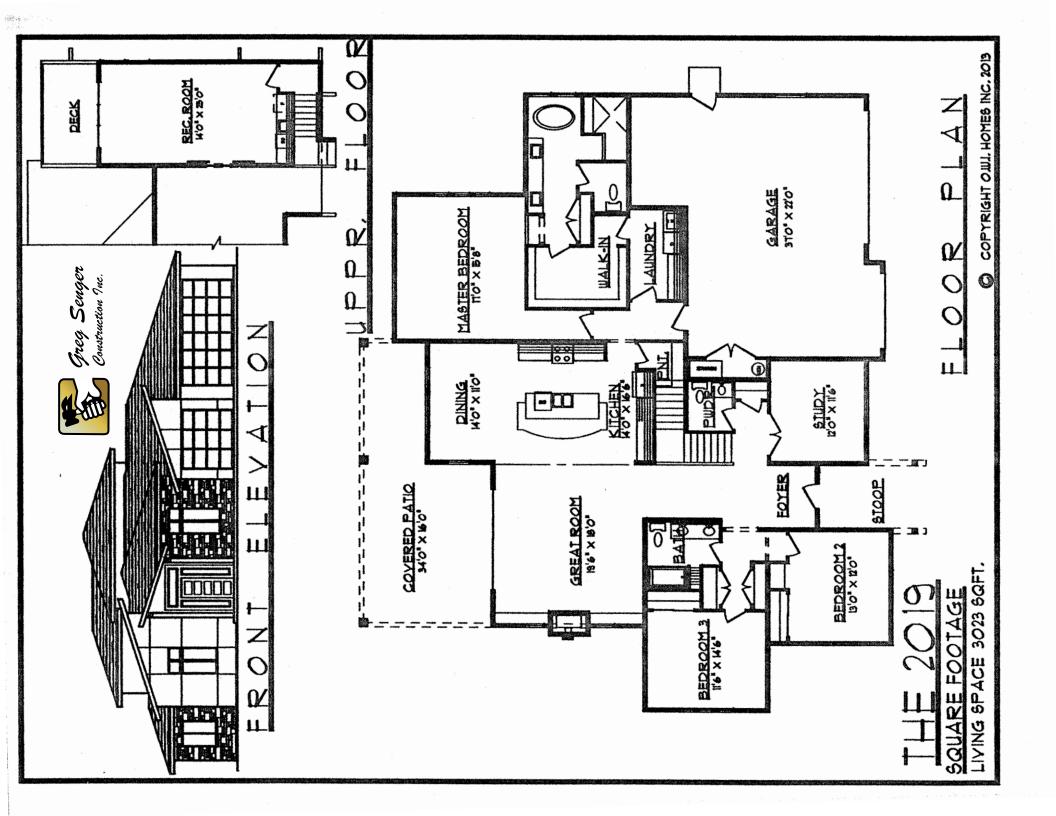

Year Built: 2020 MLS # 241492 3 Bedrooms 2 Baths + Powder 3,023 Sq Ft 0.57 Acres