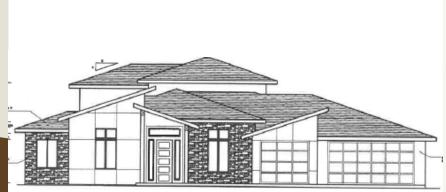

## 6836 Eagle Crest Drive Pasco, WA 99301

Spectacular views will be yours in this Greg Senger Home. Super close to the I82 Exit, off of Road 100, yet with rural feel of the country that embraces expansive views. Minutes to anywhere. Unobstructed Territorial Views. Purchase now and pick your colors and add your personal touch. Greg Senger homes are state of the art craftsmanship and everything you expect in luxury living is here in this open concept homes. Split bedroom layout. Office or optional 4th bedroom. Custom built cabinetry with built in oven, microwave and gas cook top. Tile floors throughout with carpet in the bedrooms and bonus room. Wired for surround sound in the great room. Enjoy the rural setting in this exclusive neighborhood on your outdoor covered patio, installed BBQ gas valve, with front yard landscaping. Bonus Room upstairs with covered deck. Relax in the winter with gas fireplace with remote. Spacious master bath with soaking tub and walk in tile shower. Stucco Exterior with Cultured Stone; Large Laundry Room; Carrier High Efficiency Gas Furnace; High Ceilings. Tank less water heater. Septic System. City Water. Pictures are of previously built home and the actual finish colors and details may vary except for the home rendering and floor plan. Greg Senger can also build you your CUSTOM home on any of the other available lots at Eagle Crest.